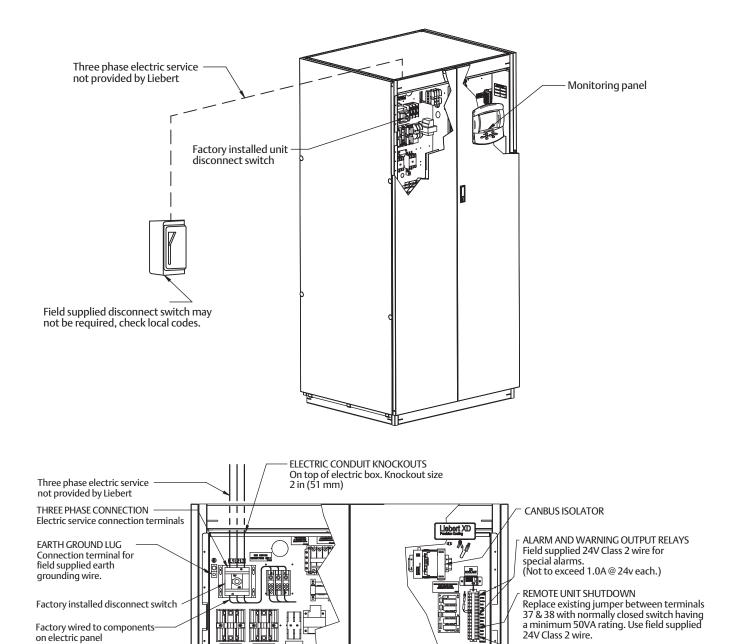

NOTE: Refer to specification sheet for full load amp. and wire size amp. ratings.

**60HZ COMPONETS SHOWN** 

SITE MONITORING CONNECTION Terminals 77 (-) and 78 (+) are for connection of a 2 wire, twisted pair,

(see user's manual).

INTELLISLOTS®

communication cable (available from Liebert or others) for optional Sitescan.

Two Liebert Intellislots® for optional OCWEB-LBDS or OC485-LBDS card.